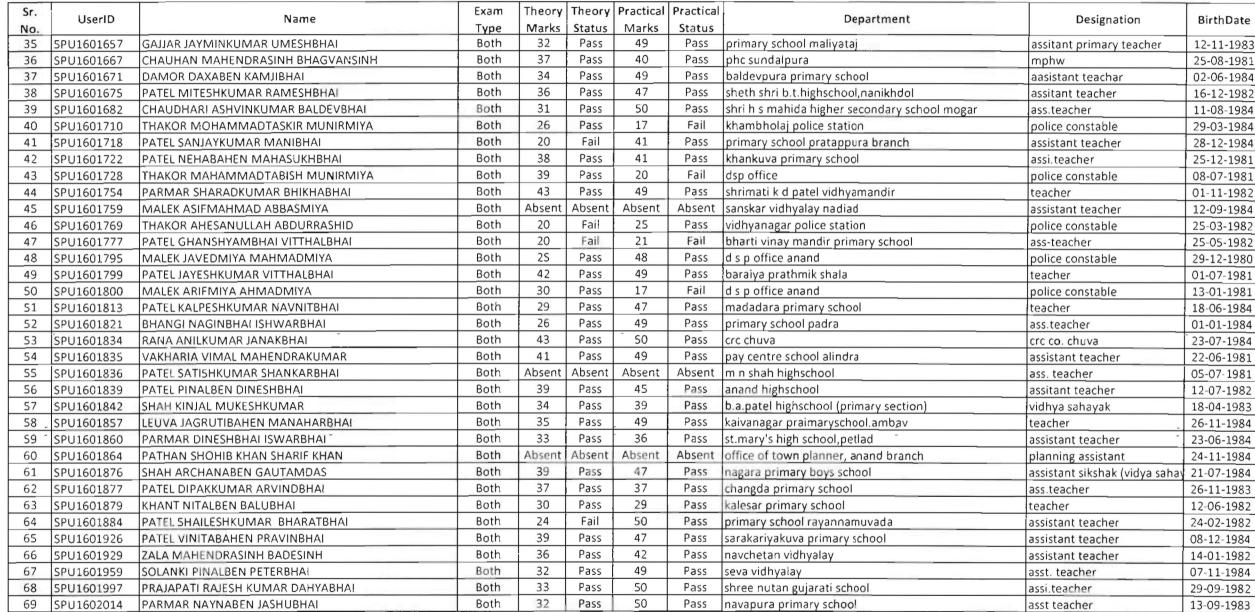

## Examination Date: 13-11-2016

| Sr. | UserID     | Name                                                             | Exam |        |        | Practical |        | Department                                  | Designation          | BirthDate  |
|-----|------------|------------------------------------------------------------------|------|--------|--------|-----------|--------|---------------------------------------------|----------------------|------------|
| No. |            |                                                                  | Type | Marks  | Status | Marks     | Status |                                             |                      |            |
| 1   | SPU1600000 | PARMAR DIPIKA PARSHOTTAMBHAI                                     | Both | 38     | Pass   | 50        | Pass   | kheda jilla panchayat                       | female health worker | 07-02-1984 |
| 2   | SPU1600003 | SHARMA RUPALBEN DHIRUBHAI                                        | Both | 30     | Pass   | 50        | Pass   | vaghpura primary school                     | assistant teacher    | 25-09-1984 |
| 3   | SPU1600113 | PARMAR USHABEN CHATURBHAI                                        | Both | 28     | Pass   | 50        | Pass   | jilla panchayat anand                       | assistant teacher    | 16-09-1984 |
| 4   | SPU1600282 | MAKWANA ASHVINKUMAR NATVERBHAI                                   | Both | 35     | Pass   | 35        | Pass   | primary kumar shala mahelav                 | assistant teacher    | 18-07-1984 |
| 5   | SPU1600329 | PATEL JAYESHKUMAR UMEDBHAI                                       | Both | 36     | Pass   | 50        | Pass   | shree gayatri kanya high school dakor       | vahivati sahayak     | 27-11-1984 |
| 6   | SPU1600366 | SOLANKI MAHENDRASINH CHATURSINH                                  | Both | 33     | Pass   | 50        | Pass   | primary school,gumadiya                     | assistant teacher    | 27-06-1981 |
| 7   | SPU1600492 | PATEL SEJALBEN GOPALBHAI                                         | Both | 28     | Pass   | 45        | Pass   | primary school bechari                      | ass teacher          | 20-04-1982 |
| 8   | SPU1600558 | GOHEL PANKAJSINH RAMSINH                                         | Both | 36     | Pass   | 50        | Pass   | primary school kankapura                    | asst.teacher         | 26-10-1981 |
| 9   | SPU1600703 | JADAV RAMESHBHAI CHANDUBHAI                                      | Both | 37     | Pass   | 50        | Pass   | prathmik kumar shala ,alarsa                | asst.teacher         | 27-01-1981 |
| 10  | SPU1600715 | PAREKH JIGNABAHEN PRAVINCHANDRA                                  | Both | 44     | Pass   | 50        | Pass   | sihol kanyashala                            | primary teacher      | 14-10-1983 |
| 11  | SPU1600904 | MAHERA SANJAYKUMAR RAMANBHAI                                     | Both | 35     | Pass   | 50        | Pass   | crc agarava                                 | crc co ordinator     | 13-07-1984 |
| 12  | SPU1601095 | SOLANKI CHETANABEN CHATURSINH                                    | Both | 34     | Pass   | 39        | Pass   | primary school aurangpura                   | teacher              | 01-04-1984 |
| 13  | SPU1601136 | GADHAVI NIRMALDAN MOJDAN                                         | 8oth | 39     | Pass   | 50        | Pass   | morad primary school                        | head teacher         | 12-07-1981 |
| 14  | SPU1601172 | MAHIDA PRAVINABEN SURENDRASINH                                   | Both | 41     | Pass   | 49        | Pass   | shree palaiya primary school                | primary teacher      | 22-11-1981 |
| 15  | SPU1601195 | ROHIT KAPILABEN MANIBHAI                                         | Both | 27     | Pass   | 49        | Pass   | aadarsh prathmik shala kathol               | assistant teacher    | 01-07-1982 |
| 16  | SPU1601290 | PRAJAPATI DINESHKUMAR BHIKHABHAI                                 | Both | 36     | Pass   | 49        | Pass   | bharti vidhyalay chalali                    | asst teacher         | 29-11-1984 |
| 17  | 5PU1601292 | JADAV SELIYABEN DINESHWAR JADAV<br>JADAV DINESHWARBHAI DAHYABHAI | Both | Absent | Absent | Absent    | Absent | education department jila panchayat.gujarat | teacher              | 04-10-1981 |
| 18  | SPU1601300 | MISTRY MANISHA VIJAYBHAI                                         | Both | 45     | Pass   | 50        | Pass   | kasbara primary school                      | aasistant teacher    | 13-04-1984 |
| 19  | SPU1601331 | PARMAR KRUNALSINH RANJITSINH                                     | Both | 44     | Pass   | 50        | Pass   | primary school, jalanagar                   | primary teacher      | 04-04-1985 |
| 20  | SPU1601344 | PATEL PRADIPKUMAR ISHVARBHAI                                     | Both | 40     | Pass   | 32        | Pass   | nava gogjipur prathmik shala                | primary teacher      | 13-05-1984 |
| 21  | SPU1601351 | ROY SAMIR ANILBHAI                                               | Both | 45     | Pass   | 50        | Pass   | district and session coart                  | assistant            | 27-10-1981 |
| 22  | SPU1601352 | PATEL TEJASKUMAR RAMESHBHAI                                      | Both | 30     | Pass   | 32        | Pass   | shah c c gediwala highschool chunel         | assistent teacher    | 20-11-1981 |
| 23  | SPU1601357 | PATEL ARTIBEN RASIKBHAI                                          | Both | 36     | Pass   | 49        | Pass   | shree sarasvati mandir                      | assistant teacher    | 15-08-1984 |
| 24  | SPU1601423 | PATEL ARCHITA ANILKUMAR                                          | Both | Absent | Absent | Absent    | Absent | referal hospital & community health center  | x-ray technician     | 28-09-1982 |
| 25  | SPU1601485 | PATEL KUNALBHAI BAHDURBHAI                                       | Both | 41     | Pass   | 49        | Pass   | pay centre school bochasan                  | ass.teacher          | 02-06-1983 |
| 26  | SPU1601488 | MOTAVAL NARESH DHANJIBHAI                                        | Both | 35     | Pass   | 49        | Pass   | police                                      | police constable     | 13-05-1984 |
| 27  | SPU1601498 | RABARI BHARATKUMAR HEMRAJBHAI                                    | Both | 28     | Pass   | 20        | Fail   | bangaljini muvadi primary school            | assistant teacher    | 25-04-1981 |
| 28  | SPU1601502 | PARMAR HEENABEN NATHANBHAI                                       | Both | 33     | Pass   | 50        | Pass   | antroli primary school                      | asst. teacher        | 18-02-1981 |
| 29  | SPU1601544 | PATEL VISHNUKUMAR ISHWARBHAI                                     | Both | 30     | Pass   | 48        | Pass   | kapadwanj nagar seva sadan                  | engineer             | 24-02-1981 |
| 30  | SPU1601561 | MALEK SAMINABANU MOHAMMADYUSUF                                   | Both | 33     | Pass   | 50        | Pass   | primary school badapura                     | assistant teacher    | 25-08-1983 |
| 31  | SPU1601605 | PATEL YOGESHKUMAR AMRUTBHAI                                      | Both | Absent | Absent | Absent    | Absent | jagruti vidhyalay bhumel                    | asst.teacher         | 26-05-1983 |
| 32  | SPU1601649 | DESAI HITESHKUMAR KHODABHAI                                      | Both | 33     | Pass   | 13        | Fail   | rinchhol primary school                     | assistant teacher    | 28-07-1983 |
| 33  | SPU1601652 | PATHAN MOHSINKHAN NASIRKHAN                                      | Both | 35     | Pass   | 25        | Pass   | sanskar vidhyalay nadiad                    | assistant teacher    | 10-08-1982 |
| 34  | SPU1601655 | PATEL PANKAJKUMAR HASMUKHBHAI                                    | Both | 34     | Pass   | 34        |        | radhu group vidhya mandir                   | shikshansahayak      | 05-05-1982 |